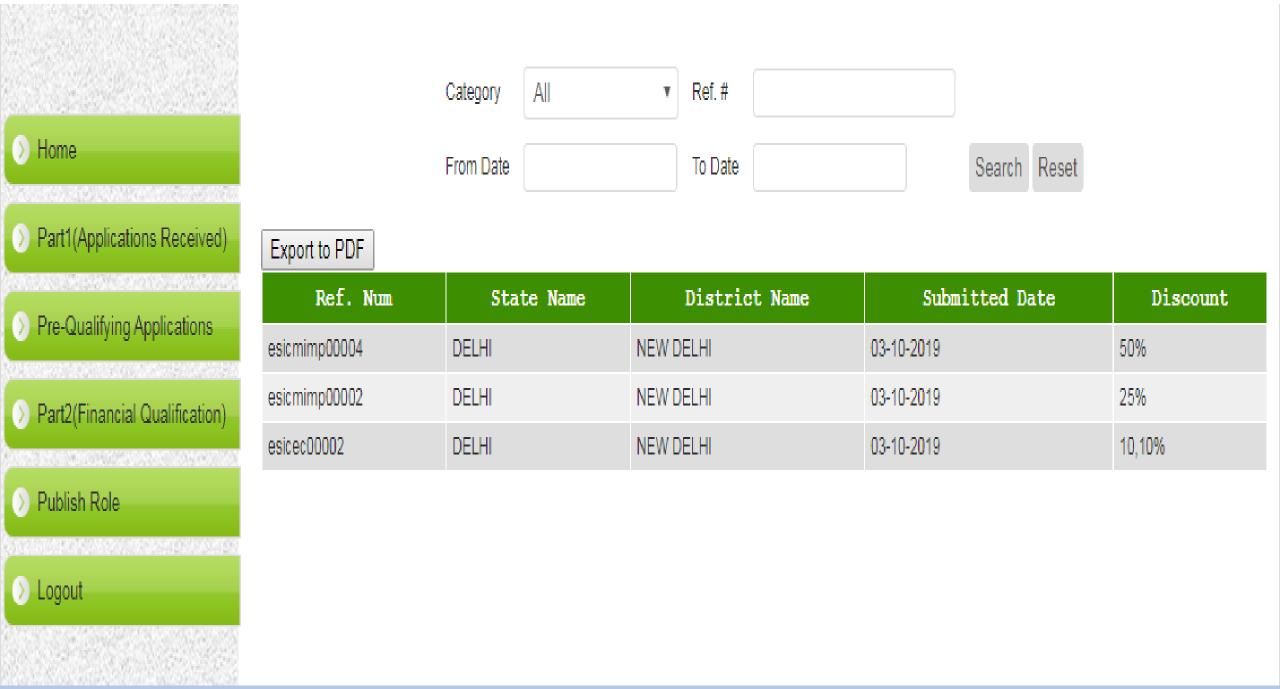

reen



After clicking on Approve on the previous screen, an OTP will be sent to the registered mobile number of the Admin User for authentication and after successfully verifying the OTP, the application will be approved..





| Ref. Num      | State Name | District Name | Submitted Date | Status   | View Details |
|---------------|------------|---------------|----------------|----------|--------------|
| esicmimp00004 | DELHI      | NEW DELHI     | 03-10-2019     | approved | View Details |
| esicmimp00002 | DELHI      | NEW DELHI     | 03-10-2019     | approved | View Details |
| esicec00002   | DELHI      | NEW DELHI     | 03-10-2019     | approved | View Details |



When the user selects the Part 2 (Financial Bid) Tab, two OTPs will be fired to the registered mobile numbers of the



After Successful verification of the OTPs, the user will be able to see the discount offered by the applicants.

| → Home                           |
|----------------------------------|
| > Part1(Applications Received)   |
| > Pre-Qualifying Applications    |
| > Part2(Financial Qualification) |
| > Publish Role                   |
| > Logout                         |
|                                  |

| Form Type                      | Start Date | End Date   | Modify |
|--------------------------------|------------|------------|--------|
| Insurance Medical Practitioner | 2019-10-03 | 2019-10-06 | Modify |

Add New

This is a preview of the Publish Role Tab where the user will be able to add and modify the start and end date of the

# Helpfile for Modified IMP scheme online applica