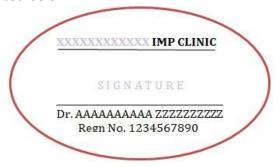

#### OTHER PROCESSES

- 20) Once manual documentation in the health passbook is complete, IMP shall capture (scan & upload function) clear and visible photograph(s) of
  - a. prescription page of the health pass book and
  - b. also the beneficiary holding prescription page in his/her hand
  - in the 'Dhanwantri App', and click Complete to end the process. The check-in number shall be generated at this stage in the App which needs to be recorded in the Health Passbook. This number shall also get reflected for further action by the empaneled Chemist / Diagnostic Centre.
- 21) In all cases, the top of the prescription page of the Health pass book should be stamped with details of <u>patient's name</u>, age, gender, date, check in number, sickness certificate number and the number of days of rests (if any) duly filled in by IMP. A

| sample   | design         | of          | the                        | stamp              | is | produced | below |
|----------|----------------|-------------|----------------------------|--------------------|----|----------|-------|
| 200000   | 0000000000     | XXXXXXX     | OOCIMPO                    | LINIC              |    |          |       |
| Name _   |                |             | <del>n - 11 - 11 - 1</del> | <del>naa -</del> a |    |          |       |
| Age      |                | Gender      | : M / F                    | /T                 |    |          |       |
| Check-ir | n No           |             | Date                       |                    |    |          |       |
| Sickness | Certificate No | •           |                            | <del></del> 21     |    |          |       |
| Duratio  | n of Rest      | <del></del> | X055 - 18005               | —)                 |    |          |       |

Besides clinical finding and recommended drugs/ diagnostic procedures the prescription should end with sign and named stamp of the IMP. A sample design of the stamp is represented below:

- 22) IMP should take note of the fact that until realization of reimbursement by ESIC, prescribing unlisted drugs/ diagnostic procedures would cause additional financial burden on IP and in extreme cases IP may even prefer attachment with some other IMP or file complaint with employer/ ESIC.
- The Regional Office/DCBO, at the time of empanelment of an empaneled Chemist (eC) / Diagnostic Centre (eDC), shall be tagging an IMP Clinic so as to help beneficiaries avail services from these eC/eDC. More than one eC and/or eDC can be attached to an IMP Clinic or vice versa to bring in ease of service delivery and competition.
- 24) Along with IMP's prescription in Health Pass Book, the IP/Beneficiary shall visit the designated eC / eDC respectively for availing services. Similar to that of IMP Clinic, both eC and eDC will also have to download the ESIC "Dhanwantri" app to log-in with the ESIC issued user credentials.
- 25) If unlisted drugs or investigation is required to be prescribed by the IMP in special circumstances, the beneficiary shall have either of the two options: To pay from pocket and avail the drugs / services from the eC/eDC and later claim reimbursement from ESIC/DCBO producing copies of bills, proof of receipt and prescription on the Health Passbook; OR, avail these from DCBO, free of cost. This implies that the eC/eDC shall charge the cost from the patient as per the agreed upon rate (Discount on