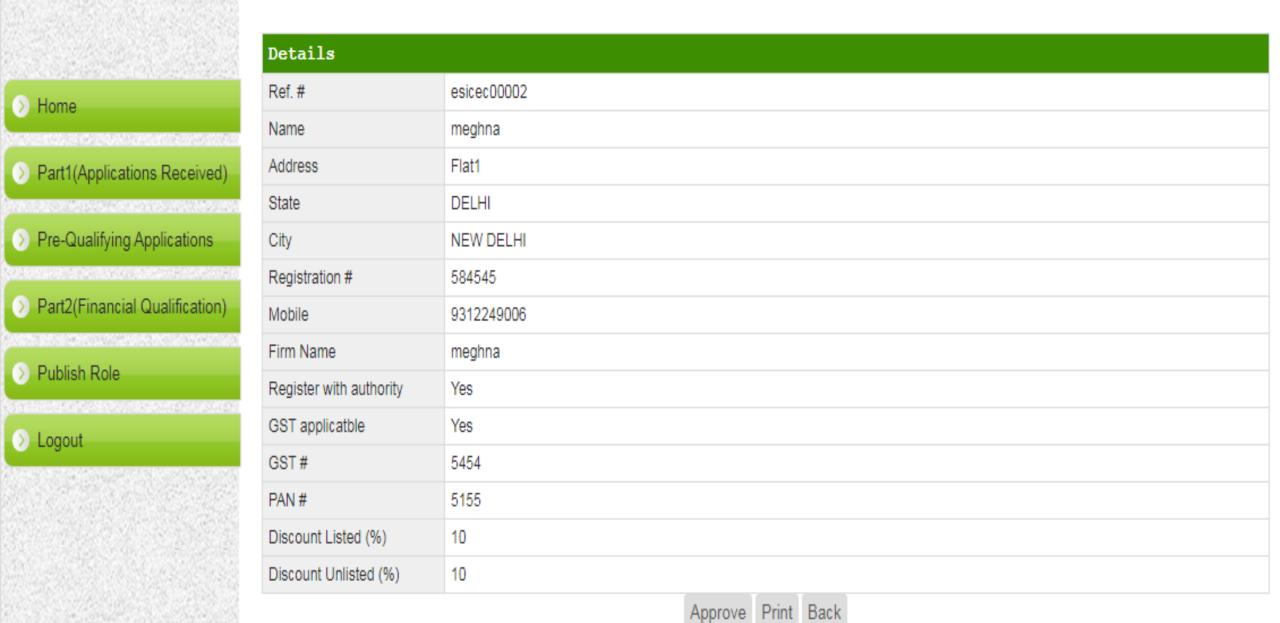

two OTPs will be fired to the registered mobile numbers of the two admin users and only after verifying the OTPs the user will be able to view the financial bids.



After Successful verification of the OTPs, the user will be able to see the discount offered by the applicants.



This is a preview of the Access Log Page where the super admin user will be able to view the details of the users who have viewed financial biddings.

### Admin Panel (Slide 31-39)







After Successful login, the user will be able to view the dashboard where multiple options are available to him.



This is a preview of the Part 1 Applications where the admin user will be able to view the details of the applications received, and will also be able to download the documents uploaded by the user in a zip file.



After selecting the view details option in the previous screen, the application details will be displayed on the screen



After clicking on Approve on the previous screen, an OTP will be sent to the registered mobile number of the Admin User for authentication and after successfully verifying the OTP, the application will be approved..





| Ref. Num      | State Name | District Name | Submitted Date | Status   | View Details |
|---------------|------------|---------------|----------------|----------|--------------|
| esicmimp00004 | DELHI      | NEW DELHI     | 03-10-2019     | approved | View Details |
| esicmimp00002 | DELHI      | NEW DELHI     | 03-10-2019     | approved | View Details |
| esicec00002   | DELHI      | NEW DELHI     | 03-10-2019     | approved | View Details |



W